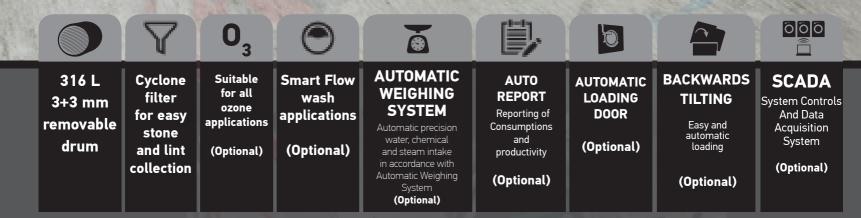

## TOLKAR FUTURE ALL IN ONE High Speed Stone Washer Extractions 1500-2250-3430-5000 It

|                           |       | Miracle<br>1500     | Miracle<br>2250 | Miracle<br>3430 | Miracle<br>5000 |
|---------------------------|-------|---------------------|-----------------|-----------------|-----------------|
| Drum Volume               | (It)  | 1.480               | 2.280           | 3.398           | 4.800           |
| Drum Diameter             | (mm)  | 1.240               | 1.480           | 1.720           | 1.720           |
| Drum Depth                | (mm)  | 1.255               | 1.420           | 1.530           | 2.120           |
| Washing Speed             |       | Adjustable-Variable |                 |                 |                 |
| Max. Extraction           | (rpm) | 760                 | 700             | 645             | 645             |
| Max. G Force              | (G)   | 400                 | 400             | 400             | 400             |
| Motor Power               | (Kw)  | 22                  | 30              | 18,5            | 22              |
| Width                     | (mm)  | 1.750               | 1.915           | 2.175           | 2.200           |
| Depth                     | (mm)  | 2.480               | 2.275           | 2.550           | 3.650           |
| Height                    | (mm)  | 2.120               | 2.530           | 2.730           | 2.550           |
| Height in Tilted Position | (mm)  | 2.461               | 2.845           | 3.110           | 3.650           |
| Weight                    | (kg)  | 2.980               | 4.530           | 6.300           | 7.360           |