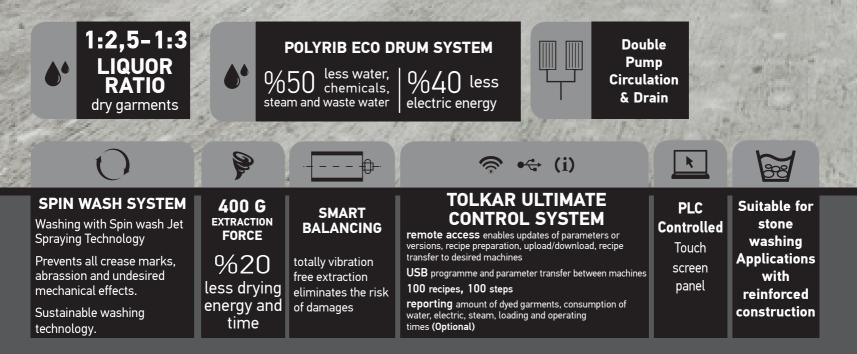

## TOLKAR FUTURE ALL IN ONE High Speed Stone Washer Extractions 1500-2250-3430-5000 It

|                           |       | Miracle<br>1500     | Miracle<br>2250 | Miracle<br>3430 | Miracle<br>5000 |
|---------------------------|-------|---------------------|-----------------|-----------------|-----------------|
| Drum Volume               | (It)  | 1.480               | 2.280           | 3.398           | 4.800           |
| Drum Diameter             | (mm)  | 1.240               | 1.480           | 1.720           | 1.720           |
| Drum Depth                | (mm)  | 1.255               | 1.420           | 1.530           | 2.120           |
| Washing Speed             |       | Adjustable-Variable |                 |                 |                 |
| Max. Extraction           | (rpm) | 760                 | 700             | 645             | 645             |
| Max. G Force              | (G)   | 400                 | 400             | 400             | 400             |
| Motor Power               | (Kw)  | 22                  | 30              | 18,5            | 22              |
| Width                     | (mm)  | 1.750               | 1.915           | 2.175           | 2.200           |
| Depth                     | (mm)  | 2.480               | 2.275           | 2.550           | 3.650           |
| Height                    | (mm)  | 2.120               | 2.530           | 2.730           | 2.550           |
| Height in Tilted Position | (mm)  | 2.461               | 2.845           | 3.110           | 3.650           |
| Weight                    | (kg)  | 2.980               | 4.530           | 6.300           | 7.360           |